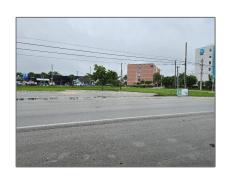

# Commercial Land

- 2XX N Krome, Florida City, Florida 33034

Other, Public Sanitation

US

### **Basic Details**

| Property Type: | <b>Commercial Land</b> |
|----------------|------------------------|
| Listing Type:  | For Sale               |
| Listing ID:    | A11672913              |
| Price:         | \$6,500,000            |
| Lot Area:      | 1.40 Acre              |

#### **Features**

✓ Lot Features:

Urban Area

Development, Central

Business District, County

Location, Shopping

Center, 1-2.5 Acres

Water Front: 1