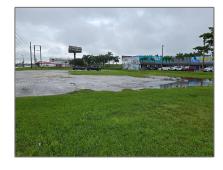

# Commercial Land

- 2XX N Krome, Florida City, Florida 33034

Other, Public Sanitation

US

### **Basic Details**

| Property Type: | <b>Commercial Land</b> |
|----------------|------------------------|
| Listing Type:  | For Sale               |
| Listing ID:    | A11672913              |
| Price:         | \$6,500,000            |
| Lot Area:      | 1.40 Acre              |

#### **Features**

✓ Lot Features:

Urban Area

Development, Central

Business District, County

Location, Shopping

Center, 1-2.5 Acres

Water Front: 1