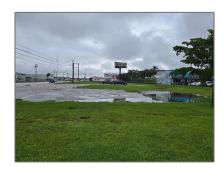

# Commercial Land

- 2XX N Krome, Florida City, Florida 33034

Other, Public Sanitation

US

### **Basic Details**

| Property Type: | <b>Commercial Land</b> |
|----------------|------------------------|
| Listing Type:  | For Sale               |
| Listing ID:    | A11672913              |
| Price:         | \$6,500,000            |
| Lot Area:      | 1.40 Acre              |

#### **Features**

✓ Lot Features:

Urban Area

Development, Central

Business District, County

Location, Shopping

Center, 1-2.5 Acres

Water Front: 1