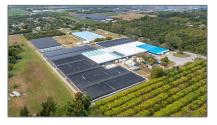

# **Commercial Land**

- 19500 SW 240th St, Homestead, Florida 33031

#### **Basic Details**

| Property Type: | <b>Commercial Land</b> |
|----------------|------------------------|
| Listing Type:  | For Sale               |
| Listing ID:    | A11672364              |
| Price:         | \$4,800,000            |
| Lot Area:      | 15 Acre                |

### Features

| $\checkmark$ Lot Features: | 10 Or More Acres,<br>County Location, Above<br>Ground Irrigation,<br>Nursery |
|----------------------------|------------------------------------------------------------------------------|
| $\checkmark$ Sewer:        | Public Sanitation                                                            |
| Water Front:               | 1                                                                            |