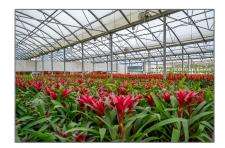

### Features

| $\checkmark$ Lot Features: | 10 Or More Acres,<br>County Location, Above<br>Ground Irrigation,<br>Nursery |
|----------------------------|------------------------------------------------------------------------------|
| $\checkmark$ Sewer:        | Public Sanitation                                                            |
| Water Front:               | 1                                                                            |