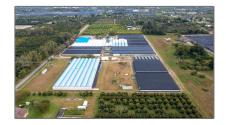

# **Commercial Land**

- 19500 SW 240th St, Homestead, Florida 33031

#### **Basic Details**

| Property Type: | <b>Commercial Land</b> |
|----------------|------------------------|
| Listing Type:  | For Sale               |
| Listing ID:    | A11672364              |
| Price:         | \$4,800,000            |
| Lot Area:      | 15 Acre                |

### Features

| $\checkmark$ Lot Features: | 10 Or More Acres,<br>County Location, Above<br>Ground Irrigation,<br>Nursery |
|----------------------------|------------------------------------------------------------------------------|
| $\checkmark$ Sewer:        | Public Sanitation                                                            |
| Water Front:               | 1                                                                            |