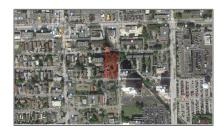

### Address Map

| Country:                | US                       |  |
|-------------------------|--------------------------|--|
| State:                  | FL                       |  |
| County:                 | <b>Miami-Dade County</b> |  |
| City:                   | Miami                    |  |
| Zipcode:                | 33125                    |  |
| Street:                 | 1900 NW 15th Ave         |  |
| Street Number:          | 1900                     |  |
| Building Name:          | BRADDOCK SUB<br>NO 4     |  |
| Floor Number:           | 0                        |  |
| Longitude:              | W81° 46' 43.1''          |  |
| Latitude:               | N25° 47' 35.6"           |  |
| Parcel Number:          | 01-31-35-005-1940        |  |
| Zoning:                 | 4601                     |  |
| √ Street pre Direction: | Nw                       |  |