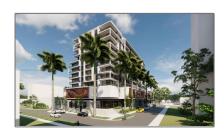

# Commercial Land

- 1900 NW 15th Ave, Miami, Florida 33125

#### **Basic Details**

| Property Type: | <b>Commercial Land</b> |
|----------------|------------------------|
| Listing Type:  | For Sale               |
| Listing ID:    | A11668925              |
| Price:         | \$7,999,000            |
| Lot Area:      | <b>0.88 Acre</b>       |