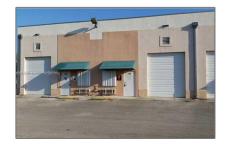

# Commercial Sale

- 14395 SW 139th Ct # 103, Miami, Florida 33186

#### Property Type: **Commercial Sale Property Sub Industrial** Type: Listing Type: **For Sale** A11672267 Listing ID: \$379,000 Price: Year Built: 2003 Built up area: 1,386 Sqft Type of Business: Warehouse Space