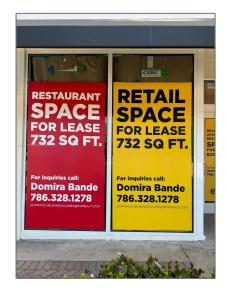

| Street Number:                                | 535                                                                                                                                                                                                                                                                           |
|-----------------------------------------------|-------------------------------------------------------------------------------------------------------------------------------------------------------------------------------------------------------------------------------------------------------------------------------|
| Floor Number:                                 | 0                                                                                                                                                                                                                                                                             |
| Longitude:                                    | W81° 52' 12''                                                                                                                                                                                                                                                                 |
| Latitude:                                     | N25° 48' 50.5''                                                                                                                                                                                                                                                               |
| Direction:                                    | Space located on<br>the prestigious<br>Arthur Godfrey Rd /<br>41st street, in the<br>heart of Miami<br>Beach. Next door<br>with Roaster and<br>Toaster. Well-<br>located property<br>offers high visibility<br>and foot traffic,<br>ideal for a variety<br>of business types. |
| Parcel Number:                                | 02-32-22-001-1530                                                                                                                                                                                                                                                             |
| Zoning:                                       | 6600                                                                                                                                                                                                                                                                          |
| <ul><li>✓ Street pre<br/>Direction:</li></ul> | W                                                                                                                                                                                                                                                                             |