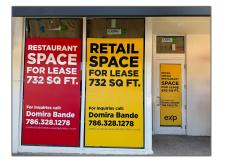

| Street Number:                                | 535                                                                                                                                                                                                                                                                           |
|-----------------------------------------------|-------------------------------------------------------------------------------------------------------------------------------------------------------------------------------------------------------------------------------------------------------------------------------|
| Floor Number:                                 | 0                                                                                                                                                                                                                                                                             |
| Longitude:                                    | W81° 52' 12''                                                                                                                                                                                                                                                                 |
| Latitude:                                     | N25° 48' 50.5''                                                                                                                                                                                                                                                               |
| Direction:                                    | Space located on<br>the prestigious<br>Arthur Godfrey Rd /<br>41st street, in the<br>heart of Miami<br>Beach. Next door<br>with Roaster and<br>Toaster. Well-<br>located property<br>offers high visibility<br>and foot traffic,<br>ideal for a variety<br>of business types. |
| Parcel Number:                                | 02-32-22-001-1530                                                                                                                                                                                                                                                             |
| Zoning:                                       | 6600                                                                                                                                                                                                                                                                          |
| <ul><li>✓ Street pre<br/>Direction:</li></ul> | W                                                                                                                                                                                                                                                                             |