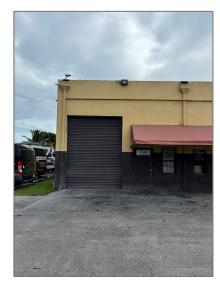

## Commercial Sale

- 13849 SW 142nd Ave # 25, Miami, Florida 33186

## Address Map

Country: US

 $\mathbf{FL}$ State:

County: **Miami-Dade County** 

City: Miami

Zipcode: 33186

Street: 13849 SW 142nd

Ave # 25

13849 Street Number:

| Floor Number:           | 0                 |  |
|-------------------------|-------------------|--|
| Longitude:              | W81° 34' 39.7''   |  |
| Latitude:               | N25° 38' 19''     |  |
| Unit Number:            | 25                |  |
| Parcel Number:          | 30-59-22-026-0250 |  |
| Zoning:                 | 7700              |  |
| √ Street pre Direction: | Sw                |  |