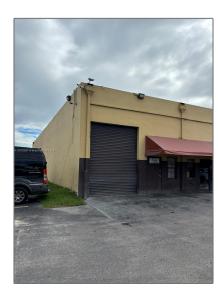

## Commercial Sale

- 13849 SW 142nd Ave # 25, Miami, Florida 33186

## Address Map

Country: US

 $\mathbf{FL}$ State:

County: **Miami-Dade County** 

City: Miami

Zipcode: 33186

Street: 13849 SW 142nd

Ave # 25

13849 Street Number:

| Floor Number:           | 0                 |  |
|-------------------------|-------------------|--|
| Longitude:              | W81° 34' 39.7''   |  |
| Latitude:               | N25° 38' 19''     |  |
| Unit Number:            | 25                |  |
| Parcel Number:          | 30-59-22-026-0250 |  |
| Zoning:                 | 7700              |  |
| √ Street pre Direction: | Sw                |  |