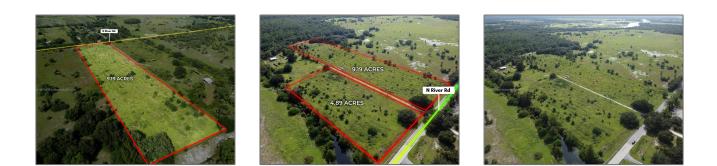

#### **Basic Details**

| Property Type: | <b>Commercial Land</b> |
|----------------|------------------------|
| Listing Type:  | For Sale               |
| Listing ID:    | A11671259              |
| Price:         | \$598,000              |
| Lot Area:      | 9.19 Acre              |

### Address Map

| Country:       | US                                      |  |
|----------------|-----------------------------------------|--|
| State:         | FL                                      |  |
| County:        | Lee County                              |  |
| City:          | Other City - In The<br>State Of Florida |  |
| Zipcode:       | 33920                                   |  |
| Street:        | 23930                                   |  |
| Floor Number:  | 0                                       |  |
| Longitude:     | W82° 22' 28.5''                         |  |
| Latitude:      | N26° 42' 51.3"                          |  |
| Parcel Number: | 24-43-27-00-00004.<br>0000              |  |
| Zoning:        | Ag-2                                    |  |
|                |                                         |  |