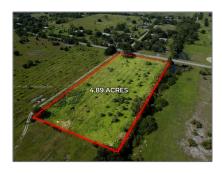

#### **Basic Details**

| Property Type: | <b>Commercial Land</b> |
|----------------|------------------------|
| Listing Type:  | For Sale               |
| Listing ID:    | A11671208              |
| Price:         | \$325,000              |
| Lot Area:      | <b>4.88</b> Acre       |

#### **Features**

✓ Lot Features: Other Location, 2.5-5
Acres

Water Front: 1

### Address Map

| Country:       | US                                      |  |
|----------------|-----------------------------------------|--|
| State:         | FL                                      |  |
| County:        | Lee County                              |  |
| City:          | Other City - In The<br>State Of Florida |  |
| Zipcode:       | 33920                                   |  |
| Street:        | 23960                                   |  |
| Floor Number:  | 0                                       |  |
| Longitude:     | W82° 22' 28.5"                          |  |
| Latitude:      | N26° 42' 51.3"                          |  |
| Direction:     | Use gps                                 |  |
| Parcel Number: | 24-43-27-00-00004.<br>0010              |  |
| Zoning:        | Ag-2                                    |  |