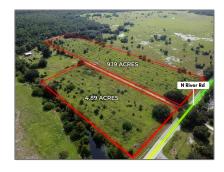

#### **Basic Details**

| Property Type: | <b>Commercial Land</b> |
|----------------|------------------------|
| Listing Type:  | For Sale               |
| Listing ID:    | A11671208              |
| Price:         | \$325,000              |
| Lot Area:      | <b>4.88</b> Acre       |

#### **Features**

✓ Lot Features: Other Location, 2.5-5
Acres

Water Front: 1

### Address Map

| Country:       | US                                      |  |
|----------------|-----------------------------------------|--|
| State:         | FL                                      |  |
| County:        | Lee County                              |  |
| City:          | Other City - In The<br>State Of Florida |  |
| Zipcode:       | 33920                                   |  |
| Street:        | 23960                                   |  |
| Floor Number:  | 0                                       |  |
| Longitude:     | W82° 22' 28.5"                          |  |
| Latitude:      | N26° 42' 51.3"                          |  |
| Direction:     | Use gps                                 |  |
| Parcel Number: | 24-43-27-00-00004.<br>0010              |  |
| Zoning:        | Ag-2                                    |  |