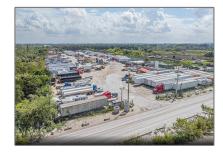

# Commercial Land

- 16891 NW 122nd Ave, Hialeah, Florida 33018

#### **Basic Details**

Property Type: Commercial Land

Listing Type: For Sale

Listing ID: A11670691

Price: \$11,000

Lot Area: 43,560 Acre