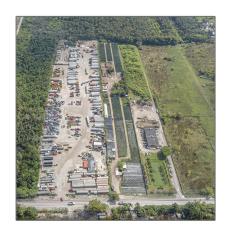

# Commercial Land

- 16891 NW 122nd Ave, Hialeah, Florida 33018

#### **Basic Details**

Property Type: Commercial Land

Listing Type: For Sale

Listing ID: A11670691

Price: \$11,000

Lot Area: 43,560 Acre