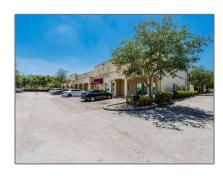

# Commercial Sale

- 5941 NW 173rd Dr # 8, Hialeah, Florida 33015

# 8

Street Number: **5941** 

**Building Name: COUNTRY CLUB** 

**OFFICE PARK** 

Floor Number: 0

Longitude: W81° 42' 2.2"

Latitude: N25° 55' 52.3"

Unit Number: **B-8** 