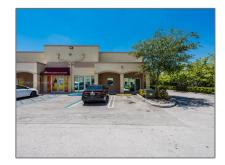

# Commercial Sale

- 5941 NW 173rd Dr # 8, Hialeah, Florida 33015

# 8

Street Number: **5941** 

**Building Name: COUNTRY CLUB** 

**OFFICE PARK** 

Floor Number: 0

Longitude: W81° 42' 2.2"

Latitude: N25° 55' 52.3"

Unit Number: **B-8** 