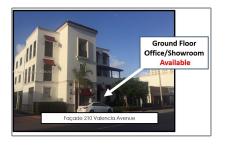

## Commercial Sale

- 210 Valencia Ave # 100, Coral Gables, Florida 33134









## **Basic Details**

| Property Type:        | <b>Commercial Sale</b> |  |
|-----------------------|------------------------|--|
| Property Sub<br>Type: | Commercial             |  |
| Listing Type:         | For Sale               |  |
| Listing ID:           | A11669236              |  |
| Price:                | \$48                   |  |
| Year Built:           | 2016                   |  |
| Built up area:        | 9,463 Sqft             |  |

## Features

| Parking:               | Assigned                  |
|------------------------|---------------------------|
| $\checkmark$ Flooring: | Other                     |
| √ Lot Features:        | Central Business District |
| Water Front:           | 1                         |

## Address Map

| US                        |