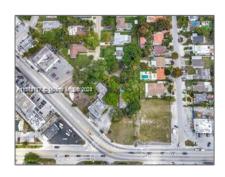

# Commercial Land

- 11801 W Dixie Hwy, Miami, Florida 33161

### **Basic Details**

| Property Type:        | <b>Commercial Land</b> |  |
|-----------------------|------------------------|--|
| Property Sub<br>Type: | Commercial             |  |
| Listing Type:         | For Sale               |  |
| Listing ID:           | A11512117              |  |
| Price:                | \$2,700,000            |  |
| Lot Area:             | 1.37 Acre              |  |

# Address Map

Longitude:

US Country: State: FLCounty: **Miami-Dade County** City: Miami Zipcode: 33161 Street: 11801 W Dixie Hwy Street Number: 11801 Building Name: **BELLEVUE BISCAYNE** Floor Number: 0