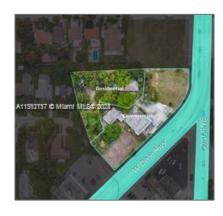

# Commercial Land

- 11801 W Dixie Hwy, Miami, Florida 33161

### **Basic Details**

| Property Type:        | <b>Commercial Land</b> |  |
|-----------------------|------------------------|--|
| Property Sub<br>Type: | Commercial             |  |
| Listing Type:         | For Sale               |  |
| Listing ID:           | A11512117              |  |
| Price:                | \$2,700,000            |  |
| Lot Area:             | 1.37 Acre              |  |

### **Features**

✓ Lot Features: Corner Location, Corner Lot, 1-2.5 Acres

√ Sewer: Other

Water Front: 1

# Address Map

Longitude:

US Country: State: FLCounty: **Miami-Dade County** City: Miami Zipcode: 33161 Street: 11801 W Dixie Hwy Street Number: 11801 Building Name: **BELLEVUE BISCAYNE** Floor Number: 0

W81° 49' 42.9"

Latitude: **N25° 54' 27.5''** 

Parcel Number: **30-22-31-058-0010** 

Zoning: **6400** 

/ Street pre Direction:

W

\_