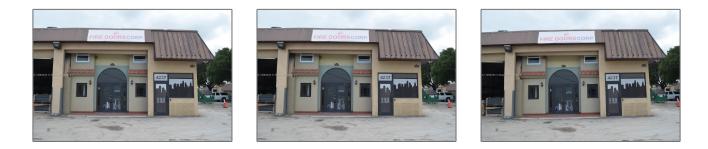

# **Commercial Sale**

- 4237 NW 37th Ave # 4237, Miami, Florida 33142

\_

### **Basic Details**

| Property Type:                 | Commercial Sale                |
|--------------------------------|--------------------------------|
| Property Sub<br>Type:          | Industrial                     |
| Listing Type:                  | For Sale                       |
| Listing ID:                    | A11669335                      |
| Price:                         | \$5,750                        |
| Year Built:                    | 1987                           |
| Lot Area:                      | 1 Acre                         |
| Built up area:                 | 5,000 Sqft                     |
| $\checkmark$ Type of Business: | Industrial, Warehouse<br>Space |
|                                |                                |

## Address Map

| Country: | US                         |
|----------|----------------------------|
| State:   | FL                         |
| County:  | Miami-Dade County          |
| City:    | Miami                      |
| Zipcode: | 33142                      |
| Street:  | 4237 NW 37th Ave<br># 4237 |