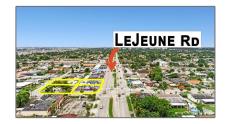

# Commercial Land

- 4265 E 8 AVE, Hialeah, Florida 33013

# Address Map

| Country:                | US                       |  |
|-------------------------|--------------------------|--|
| State:                  | FL                       |  |
| County:                 | <b>Miami-Dade County</b> |  |
| City:                   | Hialeah                  |  |
| Zipcode:                | 33013                    |  |
| Street:                 | 4265 E 8 AVE             |  |
| Street Number:          | 4265                     |  |
| Floor Number:           | 0                        |  |
| Longitude:              | W81° 44' 1''             |  |
| Latitude:               | N25° 51' 41.7''          |  |
| Parcel Number:          | 04-31-05-001-5430        |  |
| Zoning:                 | 6400                     |  |
| √ Street pre Direction: | Е                        |  |