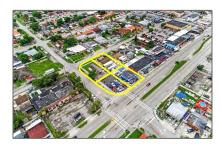

# Commercial Land

- 4265 E 8 AVE, Hialeah, Florida 33013

# Address Map

| Country:                | US                       |  |
|-------------------------|--------------------------|--|
| State:                  | FL                       |  |
| County:                 | <b>Miami-Dade County</b> |  |
| City:                   | Hialeah                  |  |
| Zipcode:                | 33013                    |  |
| Street:                 | 4265 E 8 AVE             |  |
| Street Number:          | 4265                     |  |
| Floor Number:           | 0                        |  |
| Longitude:              | W81° 44' 1''             |  |
| Latitude:               | N25° 51' 41.7''          |  |
| Parcel Number:          | 04-31-05-001-5430        |  |
| Zoning:                 | 6400                     |  |
| √ Street pre Direction: | Е                        |  |