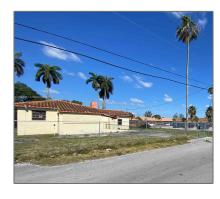

# Commercial Land

- 13400 Alexandria Dr, Opa-Locka, Florida 33054

### **Basic Details**

| Property Type: | <b>Commercial Land</b> |
|----------------|------------------------|
| Listing Type:  | For Sale               |
| Listing ID:    | A11663301              |
| Price:         | \$1,530,000            |
| Lot Area:      | 0.74 Acre              |

### **Features**

✓ Lot Features:
 Less Than 1 Acre, City
 Location, Central
 Business District, Near
 Airport
✓ Sewer:
 Public Sanitation

Water Front: 1