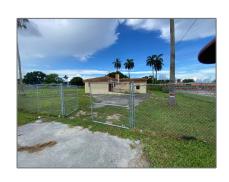

# Commercial Land

- 13400 Alexandria Dr, Opa-Locka, Florida 33054

### **Basic Details**

| Property Type: | <b>Commercial Land</b> |
|----------------|------------------------|
| Listing Type:  | For Sale               |
| Listing ID:    | A11663301              |
| Price:         | \$1,530,000            |
| Lot Area:      | 0.74 Acre              |

### **Features**

✓ Lot Features:
 Less Than 1 Acre, City
 Location, Central
 Business District, Near
 Airport
✓ Sewer:
 Public Sanitation

Water Front: 1