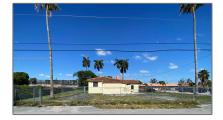

# Commercial Land

- 13400 Alexandria Dr, Opa-Locka, Florida 33054

### **Basic Details**

| Property Type: | <b>Commercial Land</b> |
|----------------|------------------------|
| Listing Type:  | For Sale               |
| Listing ID:    | A11663301              |
| Price:         | \$1,530,000            |
| Lot Area:      | 0.74 Acre              |

### **Features**

✓ Lot Features:
 Less Than 1 Acre, City
 Location, Central
 Business District, Near
 Airport
✓ Sewer:
 Public Sanitation

Water Front: 1