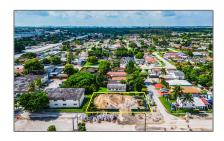

# Commercial Land

- 444 W 17th St, Hialeah, Florida 33010

### Address Map

| Country:                | US                |  |
|-------------------------|-------------------|--|
| State:                  | FL                |  |
| County:                 | Miami-Dade County |  |
| City:                   | Hialeah           |  |
| Zipcode:                | 33010             |  |
| Street:                 | 444 W 17th St     |  |
| Street Number:          | 444               |  |
| Building Name:          | GLADEVILLE        |  |
| Floor Number:           | 0                 |  |
| Longitude:              | W81° 42' 31.4"    |  |
| Latitude:               | N25° 50' 13"      |  |
| Parcel Number:          | 04-30-13-014-0080 |  |
| Zoning:                 | RU-3              |  |
| √ Street pre Direction: | W                 |  |