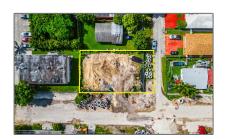

# Commercial Land

- 444 W 17th St, Hialeah, Florida 33010

### Address Map

| Country:                | US                |  |
|-------------------------|-------------------|--|
| State:                  | FL                |  |
| County:                 | Miami-Dade County |  |
| City:                   | Hialeah           |  |
| Zipcode:                | 33010             |  |
| Street:                 | 444 W 17th St     |  |
| Street Number:          | 444               |  |
| Building Name:          | GLADEVILLE        |  |
| Floor Number:           | 0                 |  |
| Longitude:              | W81° 42' 31.4"    |  |
| Latitude:               | N25° 50' 13"      |  |
| Parcel Number:          | 04-30-13-014-0080 |  |
| Zoning:                 | RU-3              |  |
| √ Street pre Direction: | W                 |  |