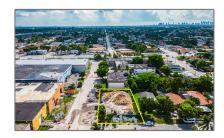

# Commercial Land

- 444 W 17th St, Hialeah, Florida 33010

### Address Map

| Country:                | US                |  |
|-------------------------|-------------------|--|
| State:                  | FL                |  |
| County:                 | Miami-Dade County |  |
| City:                   | Hialeah           |  |
| Zipcode:                | 33010             |  |
| Street:                 | 444 W 17th St     |  |
| Street Number:          | 444               |  |
| Building Name:          | GLADEVILLE        |  |
| Floor Number:           | 0                 |  |
| Longitude:              | W81° 42' 31.4"    |  |
| Latitude:               | N25° 50' 13"      |  |
| Parcel Number:          | 04-30-13-014-0080 |  |
| Zoning:                 | RU-3              |  |
| √ Street pre Direction: | W                 |  |