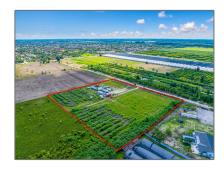

# Commercial Land

- 15895 SW 172 ST, Miami, Florida 33187

#### **Basic Details**

| Property Type: | <b>Commercial Land</b> |
|----------------|------------------------|
| Listing Type:  | For Sale               |
| Listing ID:    | A11667969              |
| Price:         | \$1,450,000            |
| Lot Area:      | 5 Acre                 |