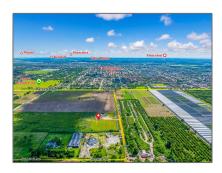

## Address Map

| Country:       | US                     |  |
|----------------|------------------------|--|
| State:         | FL                     |  |
| County:        | Miami-Dade County      |  |
| City:          | Miami                  |  |
| Zipcode:       | 33187                  |  |
| Street:        | 15895 SW 172 ST        |  |
| Street Number: | 15895                  |  |
| Building Name: | SPENCER & FOLLETTS SUB |  |
| Floor Number:  | 0                      |  |
| Longitude:     | W81° 32' 58.1"         |  |
| Latitude:      | N25° 36' 25.9''        |  |
| Direction:     | FROM KROME AVE         |  |

SOUTH BOUND GET OFF SW 160

ST, GOING WEST
ON 172ND AVE
MAKE A LEFT.
FROM TURNPIKE
FL-997 SOUTH
BOUND GET OFF
ON SW 160TH ST/
COLONIAL DR,
CONTINUE ON SW
160 ST TO 172ND
AVE.

Parcel Number: **30-59-32-001-0045** 