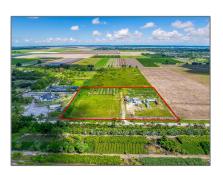

# Commercial Land

- 15895 SW 172 ST, Miami, Florida 33187

#### **Basic Details**

| Property Type: | <b>Commercial Land</b> |
|----------------|------------------------|
| Listing Type:  | For Sale               |
| Listing ID:    | A11667969              |
| Price:         | \$1,450,000            |
| Lot Area:      | 5 Acre                 |