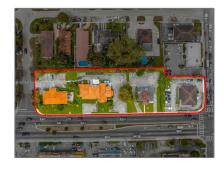

# Commercial Land

- 49 W 49th St, Hialeah, Florida 33012

## Address Map

| US                       |                                                                                                                               |
|--------------------------|-------------------------------------------------------------------------------------------------------------------------------|
| FL                       |                                                                                                                               |
| <b>Miami-Dade County</b> |                                                                                                                               |
| Hialeah                  |                                                                                                                               |
| 33012                    |                                                                                                                               |
| 49 W 49th St             |                                                                                                                               |
| 49                       |                                                                                                                               |
| ULELAH REV PLAT          |                                                                                                                               |
| 0                        |                                                                                                                               |
| W81° 41' 47.8''          |                                                                                                                               |
| N25° 52' 0.2"            |                                                                                                                               |
| 04-21-31-031-1170        |                                                                                                                               |
| 4800                     |                                                                                                                               |
|                          |                                                                                                                               |
|                          | FL  Miami-Dade County  Hialeah  33012  49 W 49th St  49  ULELAH REV PLAT  0  W81° 41' 47.8"  N25° 52' 0.2"  04-21-31-031-1170 |