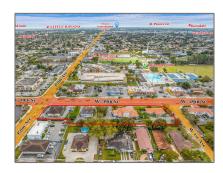

# Commercial Land

- 49 W 49th St, Hialeah, Florida 33012

## Address Map

| US                       |                                                                                                                               |
|--------------------------|-------------------------------------------------------------------------------------------------------------------------------|
| FL                       |                                                                                                                               |
| <b>Miami-Dade County</b> |                                                                                                                               |
| Hialeah                  |                                                                                                                               |
| 33012                    |                                                                                                                               |
| 49 W 49th St             |                                                                                                                               |
| 49                       |                                                                                                                               |
| ULELAH REV PLAT          |                                                                                                                               |
| 0                        |                                                                                                                               |
| W81° 41' 47.8''          |                                                                                                                               |
| N25° 52' 0.2"            |                                                                                                                               |
| 04-21-31-031-1170        |                                                                                                                               |
| 4800                     |                                                                                                                               |
|                          |                                                                                                                               |
|                          | FL  Miami-Dade County  Hialeah  33012  49 W 49th St  49  ULELAH REV PLAT  0  W81° 41' 47.8"  N25° 52' 0.2"  04-21-31-031-1170 |