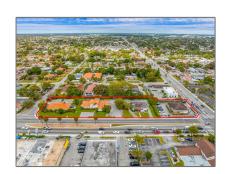

# Commercial Land

- 49 W 49th St, Hialeah, Florida 33012

## Address Map

| US                       |                                                                                                                               |
|--------------------------|-------------------------------------------------------------------------------------------------------------------------------|
| FL                       |                                                                                                                               |
| <b>Miami-Dade County</b> |                                                                                                                               |
| Hialeah                  |                                                                                                                               |
| 33012                    |                                                                                                                               |
| 49 W 49th St             |                                                                                                                               |
| 49                       |                                                                                                                               |
| ULELAH REV PLAT          |                                                                                                                               |
| 0                        |                                                                                                                               |
| W81° 41' 47.8''          |                                                                                                                               |
| N25° 52' 0.2"            |                                                                                                                               |
| 04-21-31-031-1170        |                                                                                                                               |
| 4800                     |                                                                                                                               |
|                          |                                                                                                                               |
|                          | FL  Miami-Dade County  Hialeah  33012  49 W 49th St  49  ULELAH REV PLAT  0  W81° 41' 47.8"  N25° 52' 0.2"  04-21-31-031-1170 |