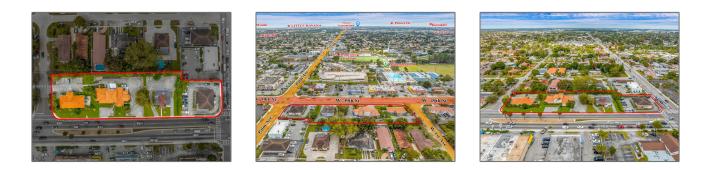

## **Commercial Sale**

- 4930 Palm Ave, Hialeah, Florida 33012

## Address Map

| Country:       | US                |  |
|----------------|-------------------|--|
| State:         | FL                |  |
| County:        | Miami-Dade County |  |
| City:          | Hialeah           |  |
| Zipcode:       | 33012             |  |
| Street:        | 4930 Palm Ave     |  |
| Street Number: | 4930              |  |
| Floor Number:  | 0                 |  |
| Longitude:     | W81° 43' 0.1''    |  |

| Latitude:      | N25° 52' 1.7''    |
|----------------|-------------------|
| Parcel Number: | 04-21-31-031-1180 |
| Zoning:        | 4800              |