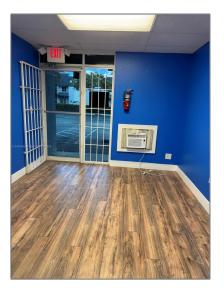

## **Basic Details**

| Property Type:        | Commercial Sale                                                      |
|-----------------------|----------------------------------------------------------------------|
| Property Sub<br>Type: | Flex Space                                                           |
| Listing Type:         | For Sale                                                             |
| Listing ID:           | A11642460                                                            |
| Price:                | \$2,700                                                              |
| Year Built:           | 2006                                                                 |
| Built up area:        | 1,608 Sqft                                                           |
| ✓ Type of Business:   | Commercial/residential<br>Income,<br>Office/warehouse<br>Combination |
|                       |                                                                      |

## Features

\_

| √ Heating System:      | Central Individual A/c                      |
|------------------------|---------------------------------------------|
| ✓ Cooling System:      | Central Building A/c                        |
| ✓ Security:            | Smoke Detector(s), Fire<br>Sprinkler System |
| $\checkmark$ Parking:  | Assigned                                    |
| $\checkmark$ Flooring: | Concrete                                    |
| Water Front:           | 1                                           |