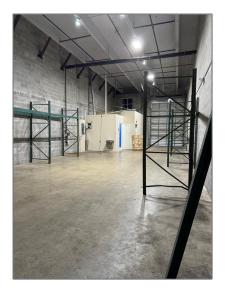

## **Basic Details**

| Property Type:        | Commercial Sale                                                      |
|-----------------------|----------------------------------------------------------------------|
| Property Sub<br>Type: | Flex Space                                                           |
| Listing Type:         | For Sale                                                             |
| Listing ID:           | A11642460                                                            |
| Price:                | \$2,700                                                              |
| Year Built:           | 2006                                                                 |
| Built up area:        | 1,608 Sqft                                                           |
| ✓ Type of Business:   | Commercial/residential<br>Income,<br>Office/warehouse<br>Combination |
|                       |                                                                      |

## Features

\_

| √ Heating System:      | Central Individual A/c                      |
|------------------------|---------------------------------------------|
| ✓ Cooling System:      | Central Building A/c                        |
| ✓ Security:            | Smoke Detector(s), Fire<br>Sprinkler System |
| $\checkmark$ Parking:  | Assigned                                    |
| $\checkmark$ Flooring: | Concrete                                    |
| Water Front:           | 1                                           |