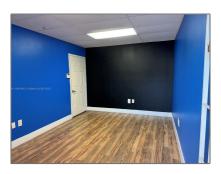

## **Basic Details**

| Property Type:        | Commercial Sale                                                      |
|-----------------------|----------------------------------------------------------------------|
| Property Sub<br>Type: | Flex Space                                                           |
| Listing Type:         | For Sale                                                             |
| Listing ID:           | A11642460                                                            |
| Price:                | \$2,700                                                              |
| Year Built:           | 2006                                                                 |
| Built up area:        | 1,608 Sqft                                                           |
| ✓ Type of Business:   | Commercial/residential<br>Income,<br>Office/warehouse<br>Combination |
|                       |                                                                      |

## Features

\_

| √ Heating System:      | Central Individual A/c                      |
|------------------------|---------------------------------------------|
| ✓ Cooling System:      | Central Building A/c                        |
| ✓ Security:            | Smoke Detector(s), Fire<br>Sprinkler System |
| $\checkmark$ Parking:  | Assigned                                    |
| $\checkmark$ Flooring: | Concrete                                    |
| Water Front:           | 1                                           |