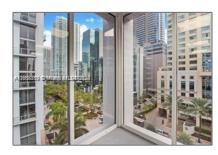

## Commercial Sale

- 1110 Brickell Ave # 710A, Miami, Florida 33131

## **Basic Details**

| Property Type:        | <b>Commercial Sale</b>       |
|-----------------------|------------------------------|
| Property Sub<br>Type: | Office                       |
| Listing Type:         | For Sale                     |
| Listing ID:           | A11666319                    |
| Price:                | \$8,000,000                  |
| Year Built:           | 1971                         |
| Built up area:        | 11,056 Sqft                  |
| √ Type of Business    | Condominium, Office<br>Space |