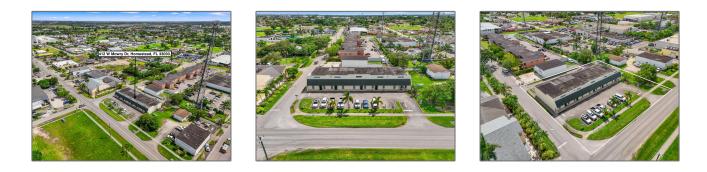

## **Commercial Sale**

- 412 W Mowry Dr, Homestead, Florida 33030

## Address Map

| Country:       | US                |  |
|----------------|-------------------|--|
| State:         | FL                |  |
| County:        | Miami-Dade County |  |
| City:          | Homestead         |  |
| Zipcode:       | 33030             |  |
| Street:        | 412 W Mowry Dr    |  |
| Street Number: | 412               |  |
| Floor Number:  | 0                 |  |
| Longitude:     | W81° 30' 58.4''   |  |