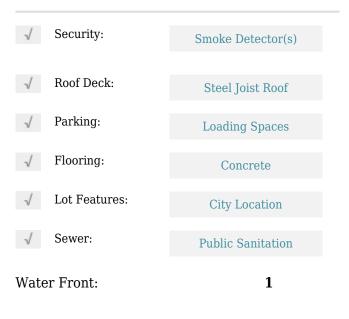

## **Commercial Sale**

- 4850-52 E 10th Ct, Hialeah, Florida 33013





## **Basic Details**

| Property Type:        | <b>Commercial Sale</b>          |
|-----------------------|---------------------------------|
| Property Sub<br>Type: | Industrial                      |
| Listing Type:         | For Sale                        |
| Listing ID:           | A11666739                       |
| Price:                | \$1,299,000                     |
| Year Built:           | 1968                            |
| Built up area:        | 3,750 Sqft                      |
| √ Type of Business    | Office/warehouse<br>Combination |

## Features



## Address Map

| Country:       | US                |
|----------------|-------------------|
| State:         | FL                |
| County:        | Miami-Dade County |
| City:          | Hialeah           |
| Zipcode:       | 33013             |
| Street:        | 4850-52 E 10th Ct |
| Street Number: | 4850-52           |
| Floor Number:  | 0                 |
| Longitude:     | W81° 44' 15.1''   |
|                |                   |

| Latitude: |                          | N25° 52' 0.2'' |               |  |
|-----------|--------------------------|----------------|---------------|--|
| Parc      | el Number:               | 04-3           | 1-05-001-0940 |  |
| Zoni      | ng:                      |                | 7100          |  |
|           | Street pre<br>Direction: |