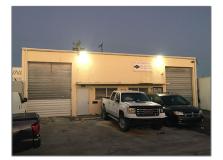

## **Commercial Sale**

- 4850-52 E 10th Ct, Hialeah, Florida 33013





## **Basic Details**

| Property Type:        | <b>Commercial Sale</b>          |
|-----------------------|---------------------------------|
| Property Sub<br>Type: | Industrial                      |
| Listing Type:         | For Sale                        |
| Listing ID:           | A11666739                       |
| Price:                | \$1,299,000                     |
| Year Built:           | 1968                            |
| Built up area:        | 3,750 Sqft                      |
| √ Type of Business    | Office/warehouse<br>Combination |

## Features



## Address Map

| Country:       | US                |
|----------------|-------------------|
| State:         | FL                |
| County:        | Miami-Dade County |
| City:          | Hialeah           |
| Zipcode