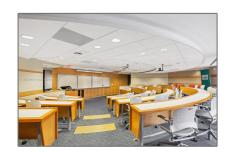

## **Basic Details**

Property Type: **Commercial Sale Property Sub** Office Type: Listing Type: **For Sale** Listing ID: A11666769 Price: \$2,900,000 Year Built: 2008 Built up area: 5,343 Sqft Type of Business: Condominium, Office

## **Features**

✓ Cooling System:
Central Building A/c

✓ Security:
Security Guard

✓ Parking:
Covered, Valet, Other

✓ Flooring:
Carpet

✓ Lot Features:
Corner Lot, Corner Unit

Water Front: