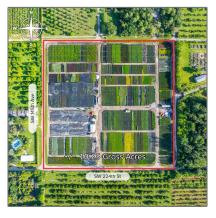

# **Commercial Land**

- 14351 SW 224th St, Miami, Florida 33170

#### **Basic Details**

| Property Type: | <b>Commercial Land</b> |
|----------------|------------------------|
| Listing Type:  | For Sale               |
| Listing ID:    | A11666660              |
| Price:         | \$1,750,000            |
| Lot Area:      | <b>9.47 Acre</b>       |