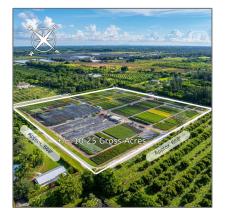

# **Commercial Land**

- 14351 SW 224th St, Miami, Florida 33170

#### **Basic Details**

| Property Type: | <b>Commercial Land</b> |
|----------------|------------------------|
| Listing Type:  | For Sale               |
| Listing ID:    | A11666660              |
| Price:         | \$1,750,000            |
| Lot Area:      | <b>9.47 Acre</b>       |