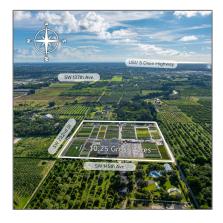

# **Commercial Land**

- 14351 SW 224th St, Miami, Florida 33170

#### **Basic Details**

| Property Type: | <b>Commercial Land</b> |
|----------------|------------------------|
| Listing Type:  | For Sale               |
| Listing ID:    | A11666660              |
| Price:         | \$1,750,000            |
| Lot Area:      | <b>9.47 Acre</b>       |

### Address Map

| Country:       | US                |  |
|----------------|-------------------|--|
| State:         | FL                |  |
| County:        | Miami-Dade County |  |
| City:          | Miami             |  |
| Zipcode:       | 33170             |  |
| Street:        | 14351 SW 224th St |  |
| Street Number: | 14351             |  |
| Floor Number:  | 0                 |  |
| Longitude:     | W81° 34' 32.8''   |  |
| Latitude:      | N25° 33' 34.1"    |  |
| Parcel Number: | 30-69-15-000-0170 |  |
| Zoning:        | 9000              |  |
|                |                   |  |