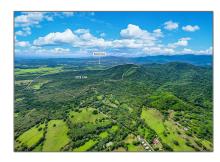

### **Basic Details**

| Property Type: | <b>Commercial Land</b> |
|----------------|------------------------|
| Listing Type:  | For Sale               |
| Listing ID:    | A11666096              |
| Price:         | \$2,999,999            |
| Lot Area:      | <b>502.40</b> Acre     |

Location: in Provincia de Guanacaste, City of Santa Cruz - COSTA RICA, on inter-road 160 (on Ruta Nacional 160). Please see Map point on MLS

Parcel Number: 1326658-20225-108

4726-2006 &

1326660-20225-108

Zoning: **FARM-Agricultural**