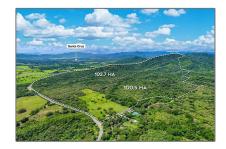

### **Basic Details**

| Property Type: | <b>Commercial Land</b> |
|----------------|------------------------|
| Listing Type:  | For Sale               |
| Listing ID:    | A11666096              |
| Price:         | \$2,999,999            |
| Lot Area:      | <b>502.40</b> Acre     |

Location: in Provincia de Guanacaste, City of Santa Cruz - COSTA RICA, on inter-road 160 (on Ruta Nacional 160). Please see Map point on MLS

Parcel Number: 1326658-20225-108

4726-2006 &

1326660-20225-108

Zoning: **FARM-Agricultural**