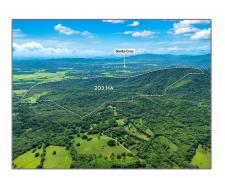

### **Basic Details**

| Property Type: | <b>Commercial Land</b> |
|----------------|------------------------|
| Listing Type:  | For Sale               |
| Listing ID:    | A11666096              |
| Price:         | \$2,999,999            |
| Lot Area:      | <b>502.40</b> Acre     |

Location: in Provincia de Guanacaste, City of Santa Cruz - COSTA RICA, on inter-road 160 (on Ruta Nacional 160). Please see Map point on MLS

Parcel Number: 1326658-20225-108

4726-2006 &

1326660-20225-108

Zoning: **FARM-Agricultural**