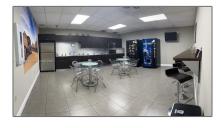

## **Commercial Sale**

- 2801 NW 74th Ave # 01, Miami, Florida 33122







Features



## **Basic Details**

| Property Type:        | Commercial Sale |
|-----------------------|-----------------|
| Property Sub<br>Type: | Office          |
| Listing Type:         | For Sale        |
| Listing ID:           | A11666069       |
| Price:                | \$30            |
| Year Built:           | 1987            |
| Built up area:        | 122,082 Sqft    |
| Type of Business      | Office Space    |

|              | Cooling System: | Central Building A/c |
|--------------|-----------------|----------------------|
|              | Security:       | Security System      |
|              | Roof Deck:      | Concrete             |
| $\checkmark$ | Parking:        | Common, Free Parking |
| $\checkmark$ | Flooring:       | Carpet               |
|              | Lo