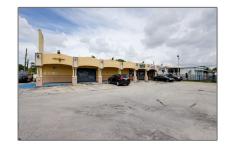

# **Commercial Sale**

- 9100 NW 17th Ave, Miami, Florida 33147

#### Features

| Property Type: <b>O</b> | Commercial Sale                  |
|-------------------------|----------------------------------|
| Property Sub<br>Type:   | Retail                           |
| Listing Type:           | For Sale                         |
| Listing ID:             | A11665068                        |
| Price:                  | \$1,500,000                      |
| Year Built:             | 1961                             |
| Built up area:          | 5,034 Sqft                       |
| ✓ Type of Business:     | Retail Space, Shopping<br>Center |

## Address Map

| Country:       | US                |  |
|----------------|-------------------|--|
| State:         | FL                |  |
| County:        | Miami-Dade County |  |
| City:          | Miami             |  |
| Zipcode:       | 33147             |  |
| Street:        | 9100 NW 17th Ave  |  |
| Street Number: | 9100              |  |
| Floor Number:  | 0                 |  |
| Longitude:     | W81° 46' 25.8''   |  |
| Latitude:      | N25° 51' 28''     |  |