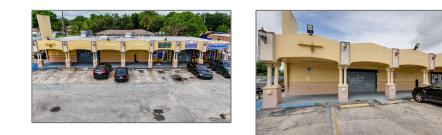

# **Commercial Sale**

- 9100 NW 17th Ave, Miami, Florida 33147

#### Features

| Property Type: <b>O</b> | Commercial Sale                  |
|-------------------------|----------------------------------|
| Property Sub<br>Type:   | Retail                           |
| Listing Type:           | For Sale                         |
| Listing ID:             | A11665068                        |
| Price:                  | \$1,500,000                      |
| Year Built:             | 1961                             |
| Built up area:          | 5,034 Sqft                       |
| ✓ Type of Business:     | Retail Space, Shopping<br>Center |

## Address Map

| Country:       | US                |  |
|----------------|-------------------|--|
| State:         | FL                |  |
| County:        | Miami-Dade County |  |
| City:          | Miami             |  |
| Zipcode:       | 33147             |  |
| Street:        | 9100 NW 17th Ave  |  |
| Street Number: | 9100              |  |
| Floor Number:  | 0                 |  |
| Longitude:     | W81° 46' 25.8''   |  |
| Latitude:      | N25° 51' 28''     |  |