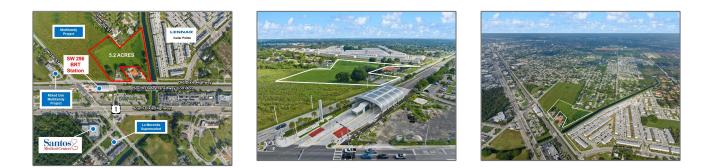

# **Commercial Land**

- 29500 Old Dixie Hwy, Homestead, Florida 33033

### **Basic Details**

| Property Type:        | <b>Commercial Land</b> |
|-----------------------|------------------------|
| Property Sub<br>Type: | Commercial             |
| Listing Type:         | For Sale               |
| Listing ID:           | A11664481              |
| Price:                | \$6,950,000            |
| Lot Area:             | 5.23 Acre              |

## Address Map

| Country:       | US                     |  |
|----------------|------------------------|--|
| State:         | FL                     |  |
| County:        | Miami-Dade County      |  |
| City:          | Homestead              |  |
| Zipcode:       | 33033                  |  |
| Street:        | 29500 Old Dixie<br>Hwy |  |
| Street Number: | 29500                  |  |
| Building Name: | MASONS SUB             |  |
| Floor Number:  | 0                      |  |
| Longitude:     | W81° 32' 44.3''        |  |

| Latitude:      | N25° 29' 35.5''   |  |
|----------------|-------------------|--|
| Parcel Number: | 30-79-05-006-0010 |  |
| Zoning:        | 8900              |  |