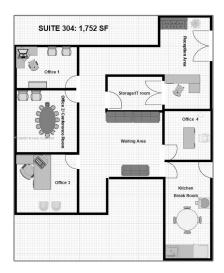

## Basic Details Features

Property Type: Commercial Sale Water Front: 1

Property Sub Office Type:

Listing Type: For Sale

Listing ID: **A11664307** 

Price: **\$32** 

Year Built: 1968

Built up area: 1,752 Sqft

2,75**2 541**0

Type of Business: Office Space, Medical Office