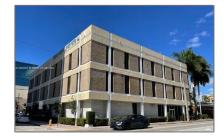

## Commercial Sale

- 2550 S Douglas Rd, Coral Gables, Florida 33134

## Basic Details Features

Property Type: Commercial Sale Water Front: 1

Property Sub Office Type:

Listing Type: For Sale

Listing ID: **A11664307** 

Price: **\$32** 

Year Built: 1968

Built up area: 1,752 Sqft

## Address Map

| Country: | US |
|----------|----|
| State.   | FL |

County: Miami-Dade County

City: Coral Gables

Zipcode: **33134** 

Street: 2550 S Douglas Rd

| Street Number:          | 2550              |  |
|-------------------------|-------------------|--|
| Floor Number:           | 0                 |  |
| Longitude:              | W81° 44' 42.8''   |  |
| Latitude:               | N25° 44' 53.8''   |  |
| Parcel Number:          | 03-41-17-005-1230 |  |
| Zoning:                 | 5005              |  |
| √ Street pre Direction: | S                 |  |