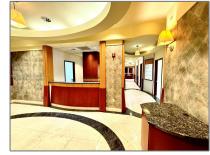

## **Commercial Sale**

- 2550 S Douglas Rd, Coral Gables, Florida 33134









## **Basic Details**

| Property Type:        | <b>Commercial Sale</b>          |
|-----------------------|---------------------------------|
| Property Sub<br>Type: | Office                          |
| Listing Type:         | For Sale                        |
| Listing ID:           | A11664249                       |
| Price:                | \$32                            |
| Year Built:           | 1968                            |
| Built up area:        | 3,434 Sqft                      |
| √ Type of Business    | Office Space, Medical<br>Office |

## Features



## Address Map

| Country:       | US                  |  |
|----------------|---------------------|--|
| State:         | FL                  |  |
| County:        | Miami-Dade County   |  |
| City:          | <b>Coral