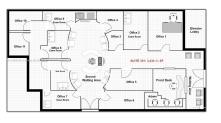

## **Basic Details**

| Property Type:        | <b>Commercial Sale</b>          |
|-----------------------|---------------------------------|
| Property Sub<br>Type: | Office                          |
| Listing Type:         | For Sale                        |
| Listing ID:           | A11664249                       |
| Price:                | \$32                            |
| Year Built:           | 1968                            |
| Built up area:        | 3,434 Sqft                      |
| √ Type of Business    | Office Space, Medical<br>Office |