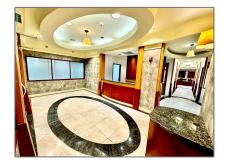

## **Commercial Sale**

- 2550 S Douglas Rd, Coral Gables, Florida 33134









## **Basic Details**

| Property Type:        | <b>Commercial Sale</b>          |
|-----------------------|---------------------------------|
| Property Sub<br>Type: | Office                          |
| Listing Type:         | For Sale                        |
| Listing ID:           | A11664249                       |
| Price:                | \$32                            |
| Year Built:           | 1968                            |
| Built up area:        | 3,434 Sqft                      |
| √ Type of Business    | Office Space, Medical<br>Office |

## Features



## Address Map

| Country:       | US                  |  |
|----------------|---------------------|--|
| State:         | FL                  |  |
| County:        | Miami-Dade County   |  |
| City:          | <b>Co