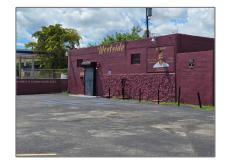

## Commercial Sale

- 6210 NW 22nd Ave, Miami, Florida 33147

## **Basic Details**

**Commercial Sale** Property Type:

Property Sub

Type:

**For Sale** Listing Type:

A11663114 Listing ID:

\$1,500,000 Price:

Year Built: 1947

Built up area: 1,092 Sqft

Type of Business:

Convenience Store

Retail