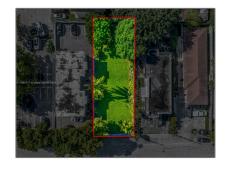

# Commercial Land

- 1872 NW 24th St, Miami, Florida 33142

# Address Map

| Country:       | US                       |  |
|----------------|--------------------------|--|
| State:         | FL                       |  |
| County:        | <b>Miami-Dade County</b> |  |
| City:          | Miami                    |  |
| Zipcode:       | 33142                    |  |
| Street:        | 1872 NW 24th St          |  |
| Street Number: | 1872                     |  |
| Building Name: | ALLAPATTAH<br>HOMESITES  |  |
| Floor Number:  | 0                        |  |
| Longitude:     | W81° 46' 23''            |  |
| Latitude:      | N25° 47' 56.8"           |  |
| Parcel Number: | 01-31-27-038-0360        |  |
| Zoning:        | 6107                     |  |