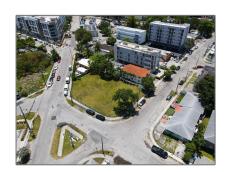

# Commercial Land

- 1510 NW 16 TE, Miami, Florida 33125

## Address Map

| Country:       | US                |  |
|----------------|-------------------|--|
| State:         | FL                |  |
| County:        | Miami-Dade County |  |
| City:          | Miami             |  |
| Zipcode:       | 33125             |  |
| Street:        | 1510 NW 16 TE     |  |
| Street Number: | 1510              |  |
| Building Name: | BLANTON PARK      |  |
| Floor Number:  | 0                 |  |
| Longitude:     | W81° 46' 43.2''   |  |
| Latitude:      | N25° 47' 25.7''   |  |
| Parcel Number: | 01-31-35-004-0260 |  |
| Zoning:        | 4601              |  |
| / 01 1         |                   |  |