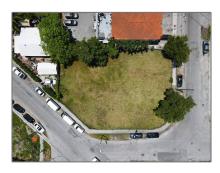

# Commercial Land

- 1510 NW 16 TE, Miami, Florida 33125

## Address Map

| Country:       | US                |  |
|----------------|-------------------|--|
| State:         | FL                |  |
| County:        | Miami-Dade County |  |
| City:          | Miami             |  |
| Zipcode:       | 33125             |  |
| Street:        | 1510 NW 16 TE     |  |
| Street Number: | 1510              |  |
| Building Name: | BLANTON PARK      |  |
| Floor Number:  | 0                 |  |
| Longitude:     | W81° 46' 43.2''   |  |
| Latitude:      | N25° 47' 25.7''   |  |
| Parcel Number: | 01-31-35-004-0260 |  |
| Zoning:        | 4601              |  |
| / 01 1         |                   |  |