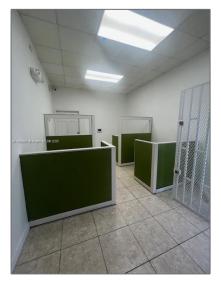

## **Basic Details**

| Property Type:        | Commercial Sale                                         |
|-----------------------|---------------------------------------------------------|
| Property Sub<br>Type: | Industrial                                              |
| Listing Type:         | For Sale                                                |
| Listing ID:           | A11663001                                               |
| Price:                | \$630,000                                               |
| Year Built:           | 2006                                                    |
| Built up area:        | 1,200 Sqft                                              |
| √ Type of Business    | Office/warehouse<br>Combination, Light<br>Manufacturing |
|                       |                                                         |