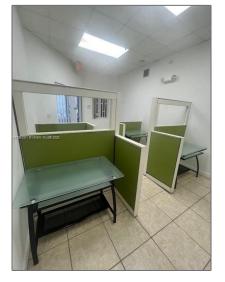

## **Basic Details**

| Property Type:        | Commercial Sale                                         |
|-----------------------|---------------------------------------------------------|
| Property Sub<br>Type: | Industrial                                              |
| Listing Type:         | For Sale                                                |
| Listing ID:           | A11663001                                               |
| Price:                | \$630,000                                               |
| Year Built:           | 2006                                                    |
| Built up area:        | 1,200 Sqft                                              |
| √ Type of Business    | Office/warehouse<br>Combination, Light<br>Manufacturing |
|                       |                                                         |