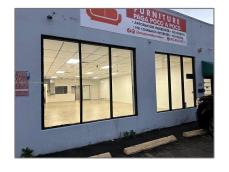

## Commercial Sale

- 368 W 29th St, Hialeah, Florida 33012

\_

## **Basic Details**

| Property Type:        | <b>Commercial Sale</b>   |
|-----------------------|--------------------------|
| Property Sub<br>Type: | Mixed Use                |
| Listing Type:         | For Sale                 |
| Listing ID:           | A11662922                |
| Price:                | \$5,900                  |
| Year Built:           | 1965                     |
| Built up area:        | 3,000 Sqft               |
| √ Type of Business    | Retail Space, Industrial |

## Address Map

| Country: | US                |  |
|----------|-------------------|--|
| State:   | FL                |  |
| County:  | Miami-Dade County |  |
| City:    | Hialeah           |  |
| Zipcode: | 33012             |  |
| Street:  | 368 W 29th St     |  |