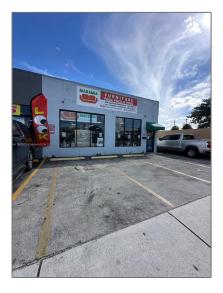

## Commercial Sale

- 368 W 29th St, Hialeah, Florida 33012

\_

## **Basic Details**

| Property Type:        | <b>Commercial Sale</b>   |
|-----------------------|--------------------------|
| Property Sub<br>Type: | Mixed Use                |
| Listing Type:         | For Sale                 |
| Listing ID:           | A11662922                |
| Price:                | \$5,900                  |
| Year Built:           | 1965                     |
| Built up area:        | 3,000 Sqft               |
| √ Type of Business    | Retail Space, Industrial |

## Address Map

| Country: | US                |  |
|----------|-------------------|--|
| State:   | FL                |  |
| County:  | Miami-Dade County |  |
| City:    | Hialeah           |  |
| Zipcode: | 33012             |  |
| Street:  | 368 W 29th St     |  |