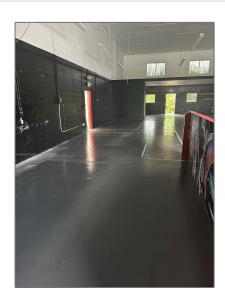

# Commercial Sale

- 1693 NW 97th Ave # 5, Doral, Florida 33172

#### Property Type: **Commercial Sale** Property Sub **Industrial** Type: Listing Type: **For Sale** Listing ID: A11661672 \$1,200,000 Price: Year Built: 2003 Built up area: 2,886 Sqft Type of Business: Retail Space