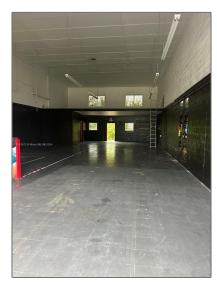

# Commercial Sale

- 1693 NW 97th Ave # 5, Doral, Florida 33172

#### Property Type: **Commercial Sale** Property Sub **Industrial** Type: Listing Type: **For Sale** Listing ID: A11661672 \$1,200,000 Price: Year Built: 2003 Built up area: 2,886 Sqft Type of Business: Retail Space