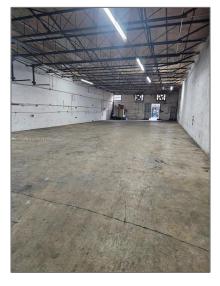

## **Basic Details**

| Property Type:        | <b>Commercial Sale</b>                                  |
|-----------------------|---------------------------------------------------------|
| Property Sub<br>Type: | Industrial                                              |
| Listing Type:         | For Sale                                                |
| Listing ID:           | A11662618                                               |
| Price:                | \$6,000                                                 |
| Year Built:           | 1969                                                    |
| Built up area:        | 4,620 Sqft                                              |
| ✓ Type of Business    | Office/warehouse<br>Combination, Light<br>Manufacturing |