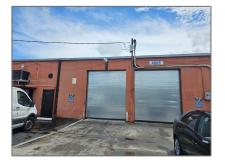

## Commercial Sale

- 2605 W 6th Ave # 2, Hialeah, Florida 33010

\_

## **Basic Details**

| Property Type:        | <b>Commercial Sale</b>                                  |
|-----------------------|---------------------------------------------------------|
| Property Sub<br>Type: | Industrial                                              |
| Listing Type:         | For Sale                                                |
| Listing ID:           | A11662618                                               |
| Price:                | \$6,000                                                 |
| Year Built:           | 1969                                                    |
| Built up area:        | 4,620 Sqft                                              |
| ✓ Type of Business    | Office/warehouse<br>Combination, Light<br>Manufacturing |