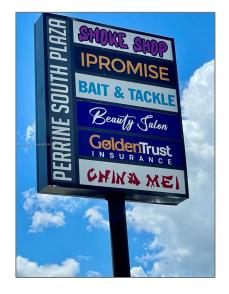

# **Business Opportunity**

- 17850 S Dixie Hwy, Miami, Florida 33157

## Address Map

| Country: | US |
|----------|----|
| State:   | FL |

| County:                 | Miami-Dade County         |  |
|-------------------------|---------------------------|--|
| City:                   | Miami                     |  |
| Zipcode:                | 33157                     |  |
| Street:                 | 17850 S Dixie Hwy         |  |
| Street Number:          | 17850                     |  |
| Building Name:          | Golden Trust<br>Franchise |  |
| Floor Number:           | 0                         |  |
| Longitude:              | W81° 38' 51.5''           |  |
| Latitude:               | N25° 36′ 11.9′′           |  |
| Direction:              | GPS                       |  |
| Parcel Number:          | 30-50-32-004-1960         |  |
| Zoning:                 | 6600                      |  |
| √ Street pre Direction: | S                         |  |