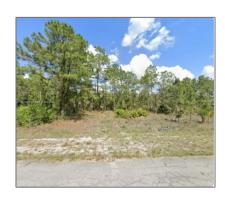

# Commercial Land

- 422 BEHRING ST, Lehigh Acres, Florida 33974







#### Basic Details

| Property Type: | <b>Commercial Land</b> |  |
|----------------|------------------------|--|
| Listing Type:  | For Sale               |  |
| Listing ID:    | A11660525              |  |
| Price:         | \$42,900               |  |
| Lot Area:      | 0.26 Acre              |  |

#### Features

Water Front: 1

## Appliances

√ Utilities:

No Utilities, None

### Address Map

| Country:       | US                    |  |
|----------------|-----------------------|--|
| State:         | FL                    |  |
| County:        | Lee County            |  |
| City:          | Lehigh Acres          |  |
| Zipcode:       | 33974                 |  |
| Street:        | 422 BEHRING ST        |  |
| Street Number: | 422                   |  |
| Building Name: | L2