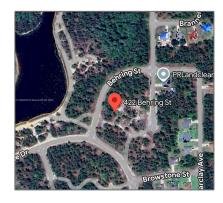

# Commercial Land

- 422 BEHRING ST, Lehigh Acres, Florida 33974

### Address Map

| Country:       | US                    |  |
|----------------|-----------------------|--|
| State:         | FL                    |  |
| County:        | Lee County            |  |
| City:          | Lehigh Acres          |  |
| Zipcode:       | 33974                 |  |
| Street:        | 422 BEHRING ST        |  |
| Street Number: | 422                   |  |
| Building Name: | L2                    |  |
| Floor Number:  | 0                     |  |
| Longitude:     | W82° 22' 7.9''        |  |
| Latitude:      | N26° 33' 1.3"         |  |
| Parcel Number: | 2045275200190004<br>0 |  |