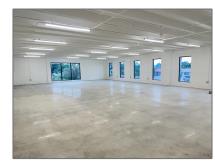

## Basic Details

| Property Type:        | <b>Commercial Sale</b> |
|-----------------------|------------------------|
| Property Sub<br>Type: | Special Purpose        |
| Listing Type:         | For Sale               |
| Listing ID:           | A11661342              |
| Price:                | \$4,500                |
| Year Built:           | 1961                   |
| Built up area:        | 2,205 Sqft             |
| √ Type of Business    | Church                 |

## Features

| √ Heating System: | Central Electric     |
|-------------------|----------------------|
| ✓ Cooling System: | Central Building A/c |
| √ Parking:        | Common               |
| √ Flooring:       | Concrete             |
| √ Lot Features:   | In Residential Area  |
| √ Sewer:          | Other                |
| Water Front:      | 1                    |