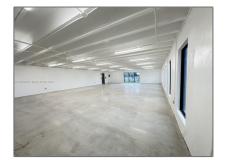

## Basic Details

| Property Type:        | <b>Commercial Sale</b> |
|-----------------------|------------------------|
| Property Sub<br>Type: | Special Purpose        |
| Listing Type:         | For Sale               |
| Listing ID:           | A11661342              |
| Price:                | \$4,500                |
| Year Built:           | 1961                   |
| Built up area:        | 2,205 Sqft             |
| √ Type of Business    | Church                 |

## Features

| √ Heating System: | Central Electric     |
|-------------------|----------------------|
| ✓ Cooling System: | Central Building A/c |
| √ Parking:        | Common               |
| √ Flooring:       | Concrete             |
| √ Lot Features:   | In Residential Area  |
| √ Sewer:          | Other                |
| Water Front:      | 1                    |