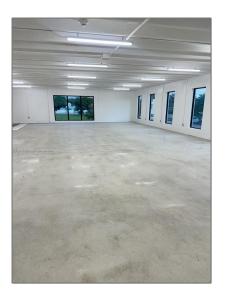

## Basic Details

| Property Type:        | <b>Commercial Sale</b> |
|-----------------------|------------------------|
| Property Sub<br>Type: | Special Purpose        |
| Listing Type:         | For Sale               |
| Listing ID:           | A11661342              |
| Price:                | \$4,500                |
| Year Built:           | 1961                   |
| Built up area:        | 2,205 Sqft             |
| √ Type of Business    | Church                 |

## Features

| √ Heating System: | Central Electric     |
|-------------------|----------------------|
| ✓ Cooling System: | Central Building A/c |
| √ Parking:        | Common               |
| √ Flooring:       | Concrete             |
| √ Lot Features:   | In Residential Area  |
| √ Sewer:          | Other                |
| Water Front:      | 1                    |