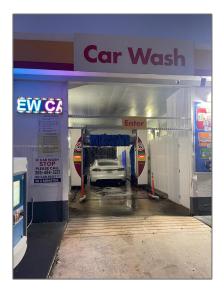

## **Business Opportunity**

- 1155 SW Martin Downs Blvd, Palm City, Florida 34990

-

## **Basic Details**

| Property Type:                 | Business<br>Opportunity          |
|--------------------------------|----------------------------------|
| Listing Type:                  | For Sale                         |
| Listing ID:                    | A11571730                        |
| Price:                         | \$290,000                        |
| Year Built:                    | 1981                             |
| $\checkmark$ Type of Business: | Business, Service,<br>Automotive |