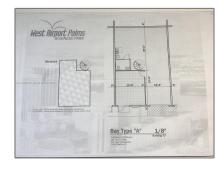

#### Property Type: **Commercial Sale Property Sub Industrial** Type: Listing Type: **For Sale** Listing ID: A11644005 Price: \$3,350 Year Built: 2010 Built up area: 1,650 Sqft Type of Business: Industrial

## Address Map

| Country: | US                |
|----------|-------------------|
| State:   | FL                |
| County:  | Miami-Dade County |
| City:    | Miami             |

| Zipcode:                | 33122                    |  |
|-------------------------|--------------------------|--|
| Street:                 | 2365 NW 70th Ave<br># 23 |  |
| Street Number:          | 2365                     |  |
| Building Name:          | BUILDING C               |  |
| Floor Number:           | 0                        |  |
| Longitude:              | W81° 41' 24.1''          |  |
| Latitude:               | N25° 47' 42.1"           |  |
| Unit Number:            | C-23                     |  |
| Parcel Number:          | 30-30-35-021-0470        |  |
| Zoning:                 | 0000                     |  |
| √ Street pre Direction: | Nw                       |  |