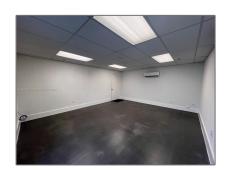

#### Property Type: **Commercial Sale Property Sub Industrial** Type: Listing Type: **For Sale** Listing ID: A11644005 Price: \$3,350 Year Built: 2010 Built up area: 1,650 Sqft Type of Business: Industrial

### Features

| $\sqrt{}$    | Heating System: | Wall/window Units                        |
|--------------|-----------------|------------------------------------------|
| $\sqrt{}$    | Cooling System: | Wall/window Unit(s)                      |
| $\sqrt{}$    | Security:       | Fire Sprinkler System,<br>Security Guard |
| $\sqrt{}$    | Roof Deck:      | Concrete                                 |
| $\sqrt{}$    | Parking:        | Assigned, Guest                          |
| $\sqrt{}$    | Flooring:       | Concrete, Tile                           |
| $\sqrt{}$    | Lot Features:   | Industrial Park                          |
| $\sqrt{}$    | Sewer:          | Public Sanitation                        |
| Water Front: |                 | 1                                        |