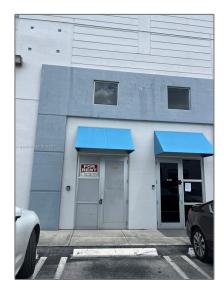

# Commercial Sale

- 2365 NW 70th Ave # 23, Miami, Florida 33122

#### Property Type: **Commercial Sale Property Sub Industrial** Type: Listing Type: **For Sale** Listing ID: A11644005 Price: \$3,350 Year Built: 2010 Built up area: 1,650 Sqft Type of Business: Industrial

## Address Map

| Country: | US                |
|----------|-------------------|
| State:   | FL                |
| County:  | Miami-Dade County |
| City:    | Miami             |

| Zipcode:                | 33122                    |  |
|-------------------------|--------------------------|--|
| Street:                 | 2365 NW 70th Ave<br># 23 |  |
| Street Number:          | 2365                     |  |
| Building Name:          | BUILDING C               |  |
| Floor Number:           | 0                        |  |
| Longitude:              | W81° 41' 24.1''          |  |
| Latitude:               | N25° 47' 42.1"           |  |
| Unit Number:            | C-23                     |  |
| Parcel Number:          | 30-30-35-021-0470        |  |
| Zoning:                 | 0000                     |  |
| √ Street pre Direction: | Nw                       |  |