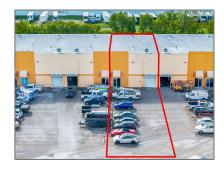

## Commercial Sale

- 12605 NW 115th Ave # 104, Medley, Florida 33178

**Features** 

Water Front:

1

**Basic Details** 

Property Type: **Commercial Sale** 

**Property Sub Industrial** 

## Address Map

Country: US

State:  $\mathbf{FL}$ 

County: **Miami-Dade County** 

Medley City:

Zipcode: 33178

Street: 12605 NW 115th

Ave # 104

Street Number: 12605

Floor Number: 0 

 Longitude:
 W81° 36' 55"

 Latitude:
 N25° 53' 24.9"

 Unit Number:
 B-104

 Parcel Number:
 22-20-30-026-0180

 Zoning:
 0000

 ✓
 Street pre Direction: