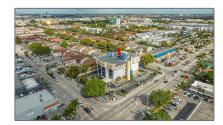

# Commercial Sale

- 4160 W 16th Ave # 505, Hialeah, Florida 33012

## Address Map

Year Built:

| Country:       | US                       |  |
|----------------|--------------------------|--|
| State:         | FL                       |  |
| County:        | Miami-Dade County        |  |
| City:          | Hialeah                  |  |
| Zipcode:       | 33012                    |  |
| Street:        | 4160 W 16th Ave #<br>505 |  |
| Street Number: | 4160                     |  |
| Floor Number:  | 0                        |  |
| Longitude:     | W81° 41' 5.7''           |  |
| Latitude:      | N25° 51' 33.6''          |  |