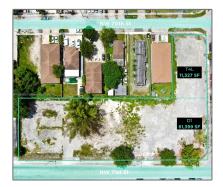

# **Commercial Land**

- 740 NW 71st St, Miami, Florida 33150

# **Basic Details**

| <b>Commercial Land</b> |
|------------------------|
| For Sale               |
| A11659930              |
| \$6,500,000            |
| 1.67 Acre              |
|                        |