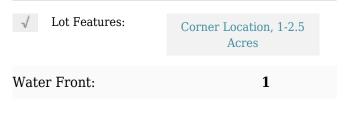

# **Commercial Land**

- 740 NW 71st St, Miami, Florida 33150









# **Basic Details**

| <b>Commercial Land</b> |
|------------------------|
| For Sale               |
| A11659930              |
| \$6,500,000            |
| 1.67 Acre              |
|                        |

#### Features



## Appliances

 $\checkmark$  Utilities:

No Utilities, None

## Address Map

| US                |                                                                                                                                                                                                                                                                                                                                                                                                                                                |
|-------------------|----------------------------------------------------------------------------------------------------------------------------------------------------------------------------------------------------------------------------------------------------