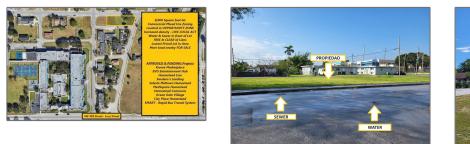

# **Commercial Land**

- SW 6th Court, Homestead, Florida 33030

#### Address Map

| Country:       | US                              |  |
|----------------|---------------------------------|--|
| State:         | FL                              |  |
| County:        | Miami-Dade County               |  |
| City:          | Homestead                       |  |
| Zipcode:       | 33030                           |  |
| Street:        | SW 6th Court                    |  |
| Building Name: | TATUMS COLORED<br>TOWN ADDN     |  |
| Floor Number:  | 0                               |  |
| Longitude:     | E0° 0' 0''                      |  |
| Latitude:      | N0° 0' 0''                      |  |
| Direction:     | Take Krome Ave<br>South to Lucy |  |
|                |                                 |  |

Street (SW 328 Street) go west(right) to SW **3rd Ave turn North** (right) Property is located between SW6th Court & SW 6th Street on 4th AVENUE. Parcel Number: 10-78-13-052-0020 Zoning: 9400 √ Street pre Sw Direction: