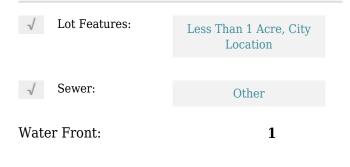

#### **Basic Details**

| Property Type:        | <b>Commercial Land</b> |
|-----------------------|------------------------|
| Property Sub<br>Type: | Income/multifamily     |
| Listing Type:         | For Sale               |
| Listing ID:           | A11659089              |
| Price:                | \$195,000              |
| Lot Area:             | 0.20 Acre              |

### Appliances

 $\checkmark$  Utilities:

Other, Electricity Available, Sewer Available, Trash Removal, Water Available, No Utilities