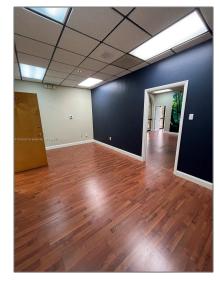

### Property Type: **Commercial Sale Property Sub** Office Type: Listing Type: **For Sale** Listing ID: A11659059 Price: \$4,400 Year Built: **1974** 47,000 Sqft Built up area: Type of Business: Office Space, Medical Office

## Features

| $\sqrt{}$ | Heating System: | Central Building A/c                                              |
|-----------|-----------------|-------------------------------------------------------------------|
| $\sqrt{}$ | Cooling System: | Central Building A/c                                              |
| $\sqrt{}$ | Security:       | Fire Sprinkler System                                             |
| $\sqrt{}$ | Roof Deck:      | Tile Roof                                                         |
| $\sqrt{}$ | Parking:        | Common, Free Parking,<br>Guest                                    |
| $\sqrt{}$ | Flooring:       | Vinyl, Tile, Carpet                                               |
| $\sqrt{}$ | Lot Features:   | City Location, Corner<br>Lot, Corner Unit, In<br>Residential Area |
| $\sqrt{}$ | Sewer:          | Public Sanitation                                                 |
| Wate      | er Front:       | 1                                                                 |