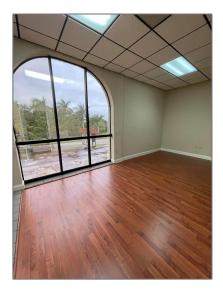

### Property Type: **Commercial Sale Property Sub** Office Type: Listing Type: **For Sale** Listing ID: A11659059 Price: \$4,400 Year Built: **1974** 47,000 Sqft Built up area: Type of Business: Office Space, Medical Office

## Features

| $\sqrt{}$ | Heating System: | Central Building A/c                                              |
|-----------|-----------------|-------------------------------------------------------------------|
| $\sqrt{}$ | Cooling System: | Central Building A/c                                              |
| $\sqrt{}$ | Security:       | Fire Sprinkler System                                             |
| $\sqrt{}$ | Roof Deck:      | Tile Roof                                                         |
| $\sqrt{}$ | Parking:        | Common, Free Parking,<br>Guest                                    |
| $\sqrt{}$ | Flooring:       | Vinyl, Tile, Carpet                                               |
| $\sqrt{}$ | Lot Features:   | City Location, Corner<br>Lot, Corner Unit, In<br>Residential Area |
| $\sqrt{}$ | Sewer:          | Public Sanitation                                                 |
| Wate      | er Front:       | 1                                                                 |