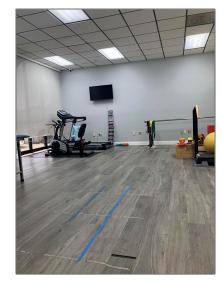

### Property Type: **Commercial Sale Property Sub** Office Type: Listing Type: For Sale Listing ID: A11659024 Price: \$3,400 Year Built: **1974** 47,000 Sqft Built up area: Type of Business: Office Space, Medical Office

## Features

| √ Heating System: | Central Building A/c                                              |
|-------------------|-------------------------------------------------------------------|
| √ Cooling System: | Central Building A/c                                              |
| √ Security:       | Fire Sprinkler System                                             |
| √ Roof Deck:      | Tile Roof                                                         |
| √ Parking:        | Common, Free Parking,<br>Guest                                    |
| √ Flooring:       | Vinyl, Tile, Carpet                                               |
| √ Lot Features:   | City Location, Corner<br>Lot, Corner Unit, In<br>Residential Area |
| √ Sewer:          | Public Sanitation                                                 |
| Water Front:      | 1                                                                 |