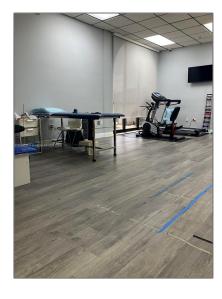

### Property Type: **Commercial Sale Property Sub** Office Type: Listing Type: For Sale Listing ID: A11659024 Price: \$3,400 Year Built: **1974** 47,000 Sqft Built up area: Type of Business: Office Space, Medical Office

## Features

| √ Heating System: | Central Building A/c                                              |
|-------------------|-------------------------------------------------------------------|
| √ Cooling System: | Central Building A/c                                              |
| √ Security:       | Fire Sprinkler System                                             |
| √ Roof Deck:      | Tile Roof                                                         |
| √ Parking:        | Common, Free Parking,<br>Guest                                    |
| √ Flooring:       | Vinyl, Tile, Carpet                                               |
| √ Lot Features:   | City Location, Corner<br>Lot, Corner Unit, In<br>Residential Area |
| √ Sewer:          | Public Sanitation                                                 |
| Water Front:      | 1                                                                 |