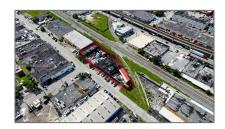

## Commercial Sale

- 300 W 22nd, Hialeah, Florida 33010

## Address Map

Country: US

State: FL

County: Miami-Dade County

City: Hialeah

Zipcode: **33010** 

Street: 300 W 22nd

Street Number: 300