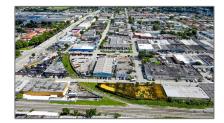

## Commercial Sale

- 300 W 22nd, Hialeah, Florida 33010

## Address Map

Country: US

State: FL

County: Miami-Dade County

City: Hialeah

Zipcode: **33010** 

Street: 300 W 22nd

Street Number: 300