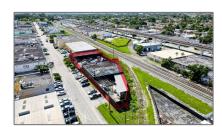

## Commercial Sale

- 300 W 22nd, Hialeah, Florida 33010

## Address Map

Country: US

State: FL

County: Miami-Dade County

City: Hialeah

Zipcode: **33010** 

Street: 300 W 22nd

Street Number: 300